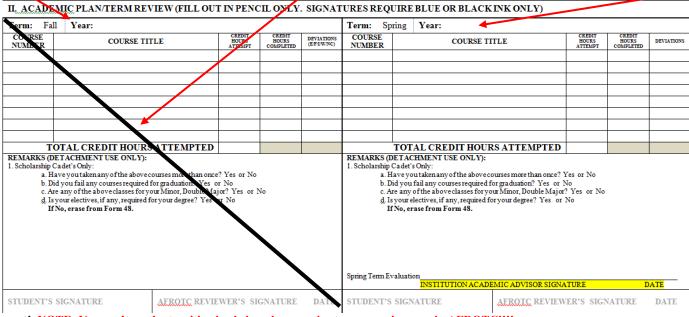

Next, fill in all the "year" leading up to your final semester.

If you started ROTC in the Spring Semester, draw a line through the fall box (see image below). Then enter the year you started AFROTC in the "Spring" Box.